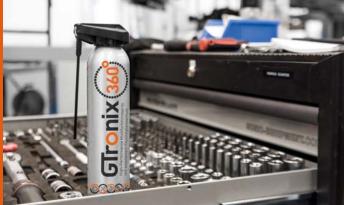

### Cleaning

Contaminated components and surfaces can be cleaned quickly and effectively thanks to the high creeping ability of GTronix 360°, even after a short exposure time. The resulting protective film also greatly facilitates future cleaning work.